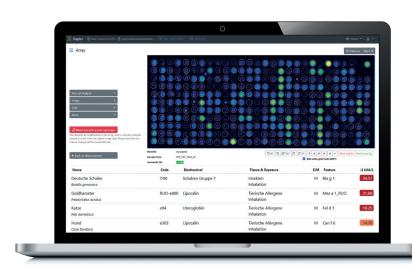

## RAPTOR SERVER Edition is the cloud-based analysis hub fo all MADx systems.

## **KEY FEATURES**

- Cloud based software architecture
- 24/7 access to your test results
- Manage automated & manual MADx systems
- Intuitive user interface for efficient work-flow
- In-built online support function for a quick resolution of any analysis issues
- Save time by automated software updates
- Operate clusters of MAX 45k instruments (MultiMAX)

- Customize lab report templates
- Integrated result interpretation guidance software (RAVEN)
- 24 lab report languages available further languages on request
- Increase data security by automated backup routine
- GDPR compliant